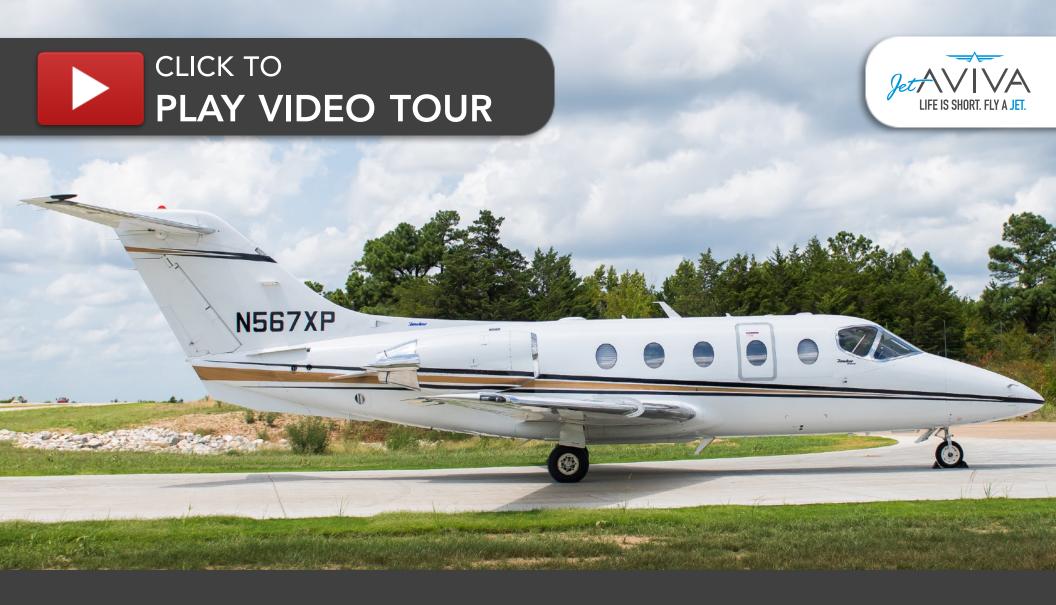

### **HAWKER 400XP**

SN **RK-567** 

YEAR & MODEL: 2008 HAWKER 400XP

**SERIAL NUMBER:** RK-567

**REGISTRATION: N567XP** 

**AIRFRAME TT: 2,770 SNEW** 

**ENGINE TT: 2,770 / 2,770 SNEW** 

**LOCATION: JACKSONVILLE, TX** 

#### **EXTERIOR & PAINT:**

Overall white with black and copper metallic accent stripes