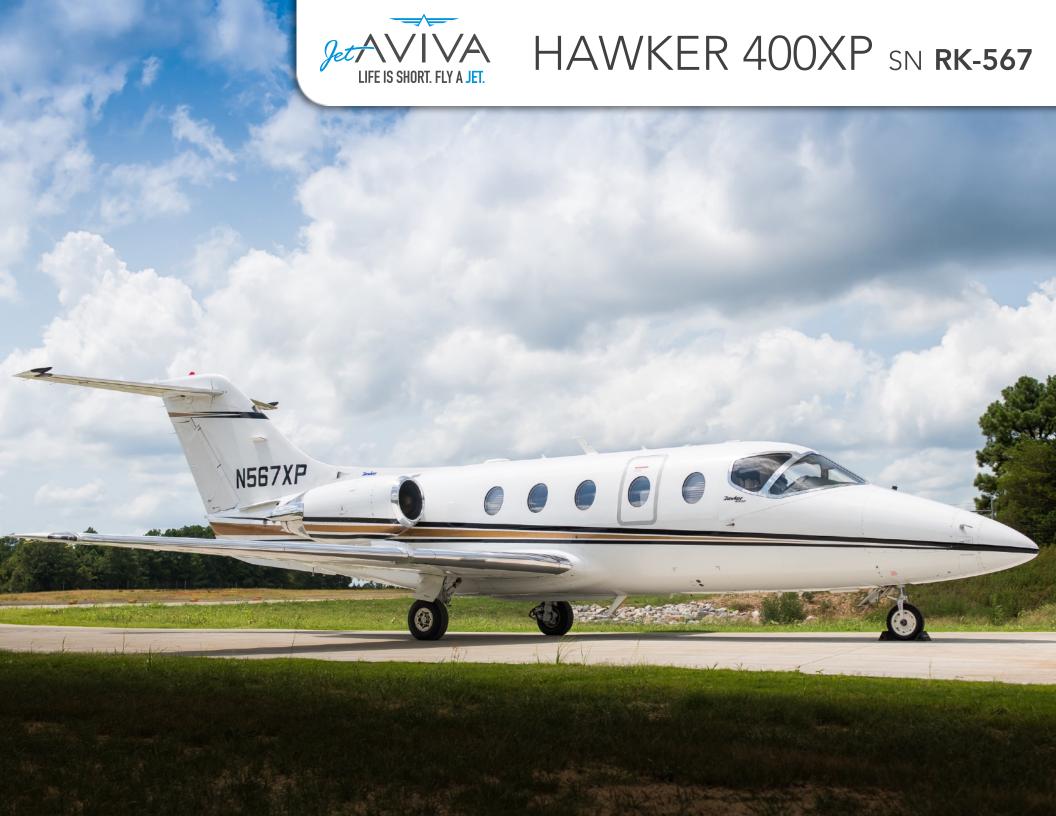

### **HAWKER 400XP**

SN **RK-567** 

YEAR & MODEL: 2008 HAWKER 400XP

**SERIAL NUMBER:** RK-567

**REGISTRATION: N567XP** 

**AIRFRAME TT: 2,770 SNEW** 

**ENGINE TT: 2,770 / 2,770 SNEW** 

**LOCATION: JACKSONVILLE, TX** 

#### **EXTERIOR & PAINT:**

Overall white with black and copper metallic accent stripes