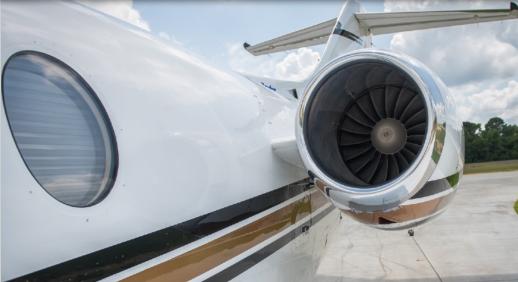

#### **ENGINES:**

Two (2) Pratt and Whitney JT15D-5R Turbofans 2,770 / 2,770 SNEW

#### **EXTERIOR & PAINT:**

Overall white with black and copper metallic accent stripes