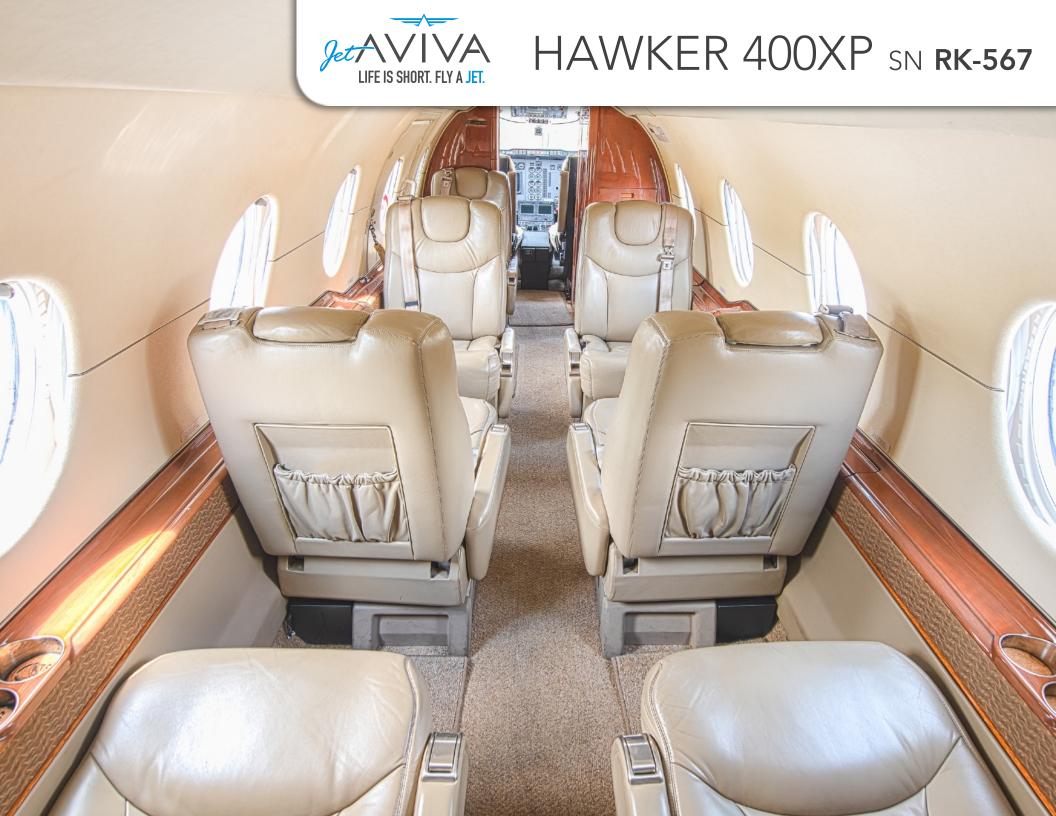

#### **INTERIOR & CABIN:**

Executive Club Configuration with dual fwd facing aft seats in beige Leather

Fwd aft facing seat and large enclosed storage closet

Aft enclosed belted lavatory with large storage closet

Dual writing tables

Fwd refreshment center