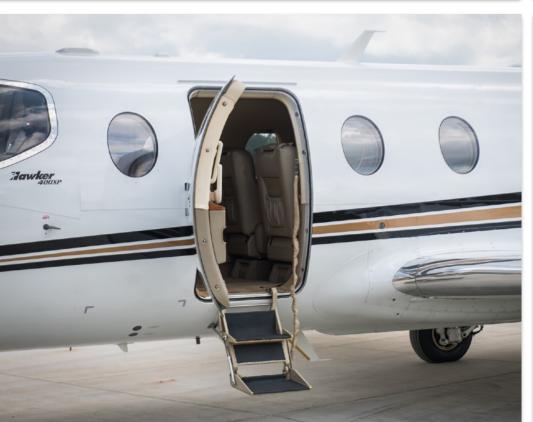

#### **EXTERIOR & PAINT:**

Overall white with black and copper metallic accent stripes