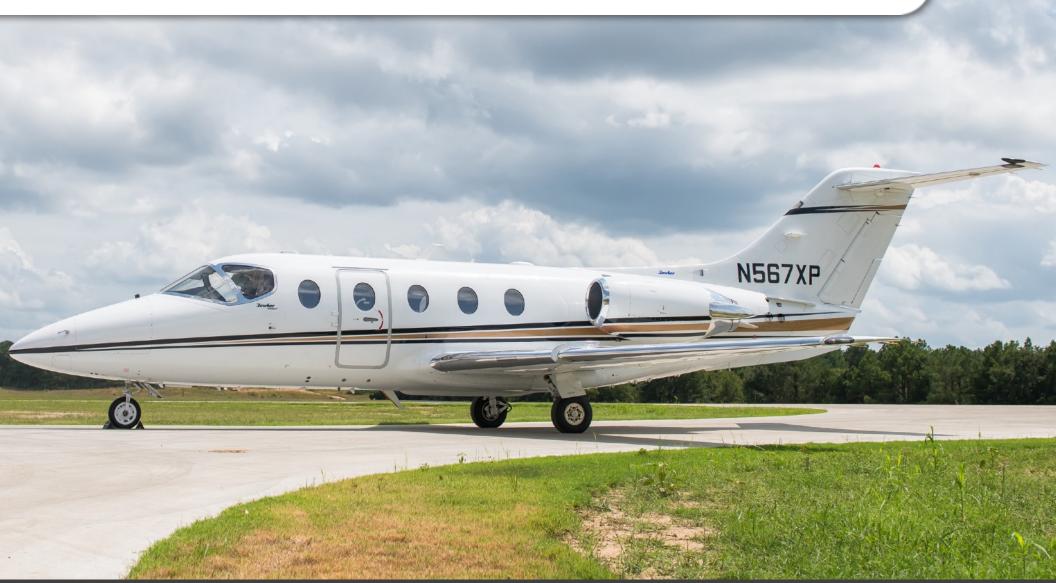

### **HAWKER 400XP**

SN **RK-567** 

YEAR & MODEL: 2008 HAWKER 400XP

**SERIAL NUMBER:** RK-567

**REGISTRATION: N567XP** 

**AIRFRAME TT: 2,770 SNEW** 

**ENGINE TT: 2,770 / 2,770 SNEW** 

**LOCATION: JACKSONVILLE, TX** 

#### **EXTERIOR & PAINT:**

Overall white with black and copper metallic accent stripes