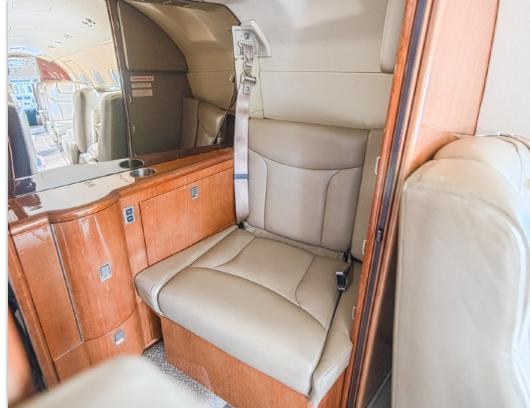

#### **INTERIOR & CABIN:**

Executive Club Configuration with dual fwd facing aft seats in beige Leather

Fwd aft facing seat and large enclosed storage closet

Aft enclosed belted lavatory with large storage closet

Dual writing tables

Fwd refreshment center