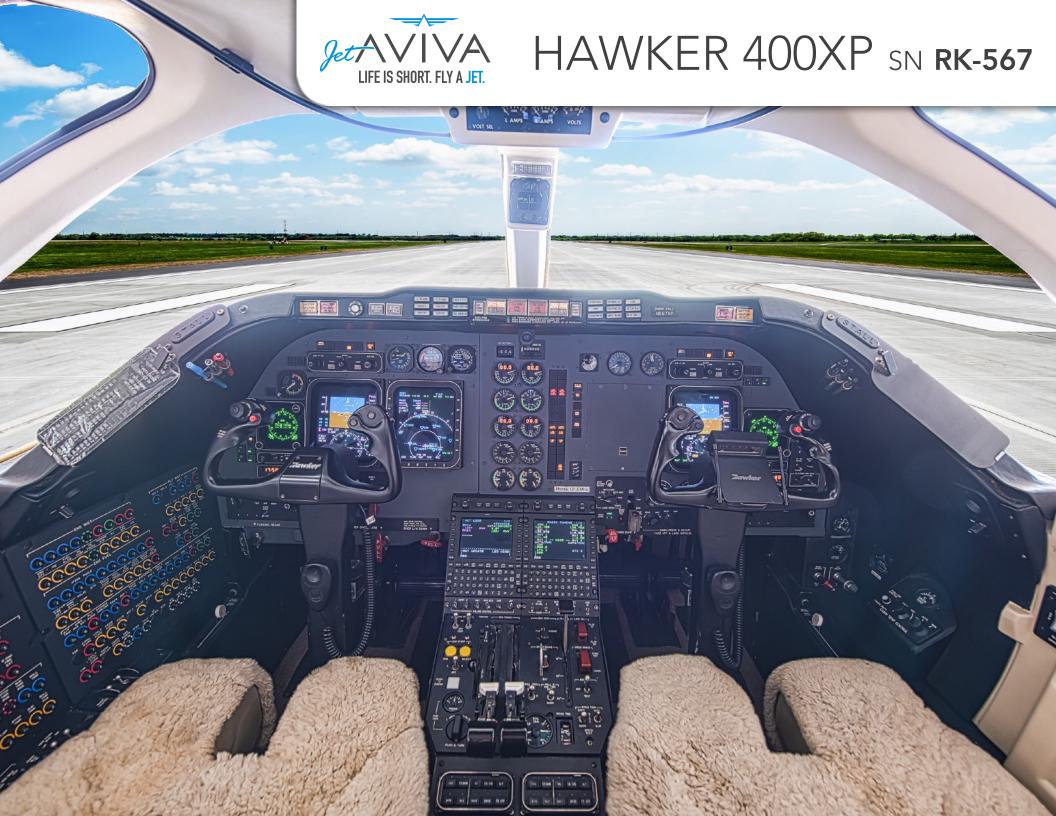

#### **AVIONICS:**

Collins EFD-871 / MFD-871 EFIS Screens
Collins GPS-4000A
Dual Collins VHR-422C COM Transceivers
Dual Collins VIR-432 NAV Receivers
Dual Collins TDR-94D Transponders w/ ADS-B Out
Collins ADF-462 ADF Receiver
Collins DME-442 DME Receiver
ADC-850C Air Data Computer
Honeywell Mark V EGPWS
Collins TTR-4000 TCAS-II System
RTA-854 Weather Radar
KGS Electronics S50 Inverter
L3 FA2100 Cockpit Voice Recorder
Collins ALT-1000 Radar Altimeter
Artex C406-2 ELT