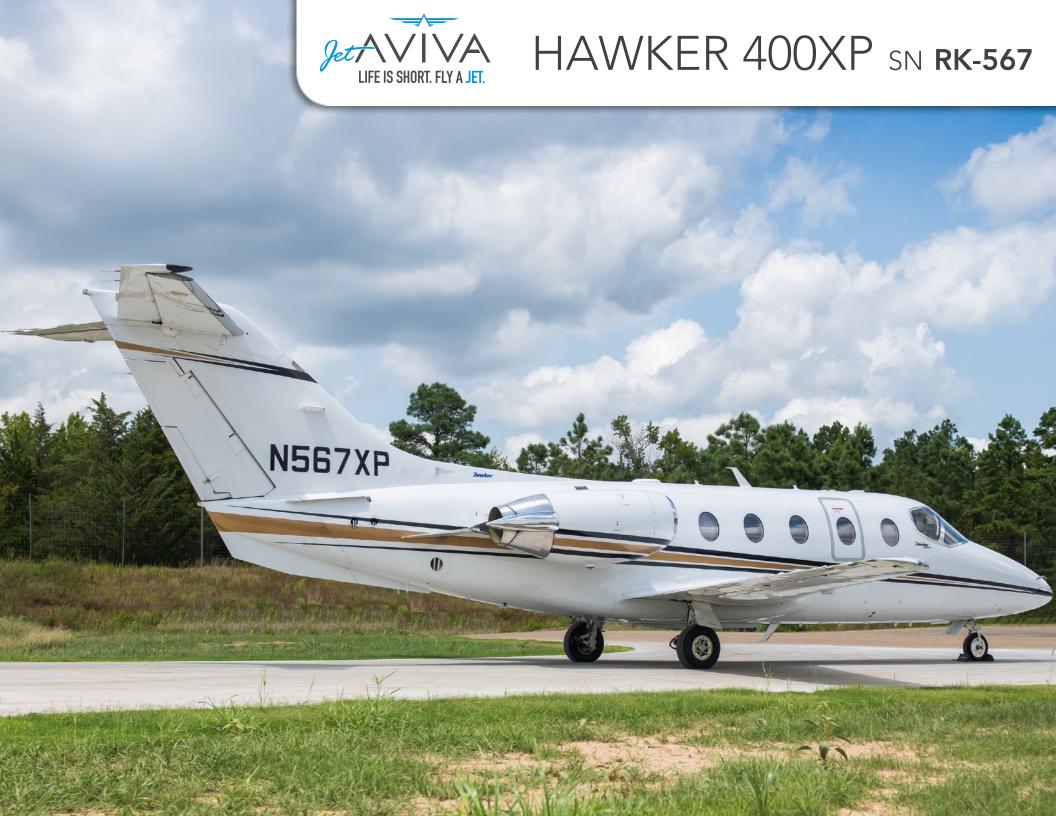

### **HAWKER 400XP**

SN **RK-567** 

YEAR & MODEL: 2008 HAWKER 400XP

**SERIAL NUMBER:** RK-567

**REGISTRATION: N567XP** 

**AIRFRAME TT: 2,770 SNEW** 

**ENGINE TT: 2,770 / 2,770 SNEW** 

**LOCATION: JACKSONVILLE, TX** 

#### **EXTERIOR & PAINT:**

Overall white with black and copper metallic accent stripes