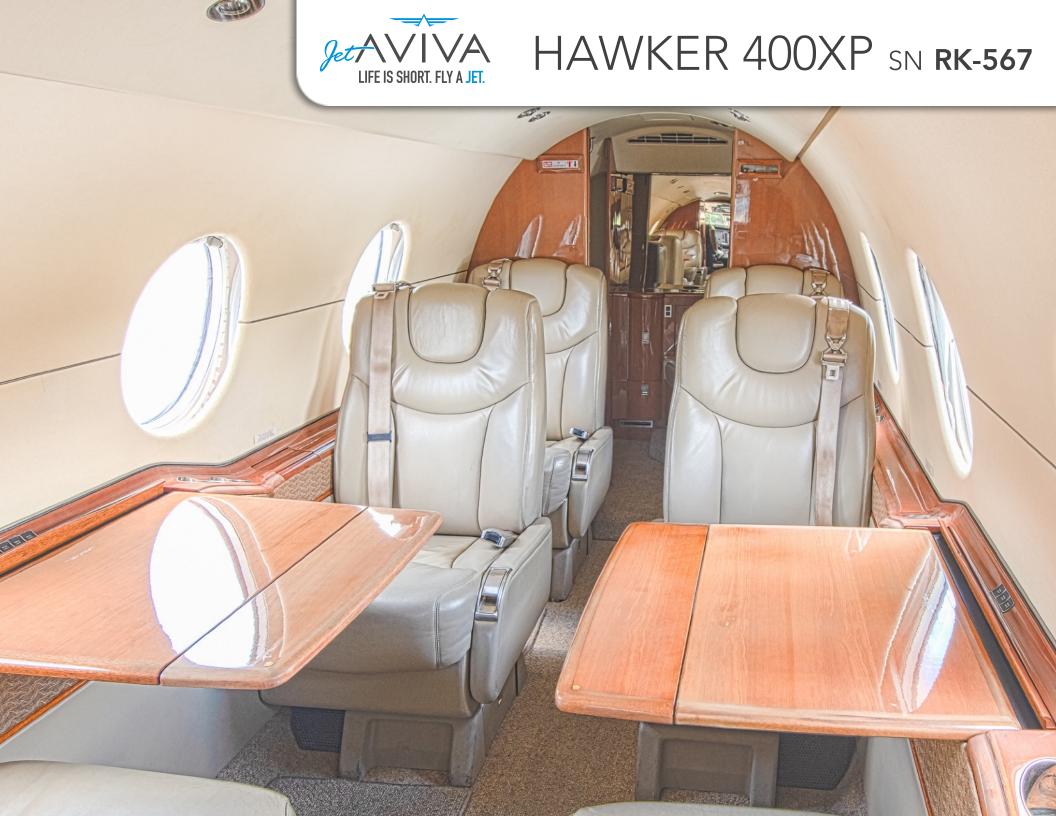

#### **INTERIOR & CABIN:**

Executive Club Configuration with dual fwd facing aft seats in beige Leather

Fwd aft facing seat and large enclosed storage closet

Aft enclosed belted lavatory with large storage closet

Dual writing tables

Fwd refreshment center